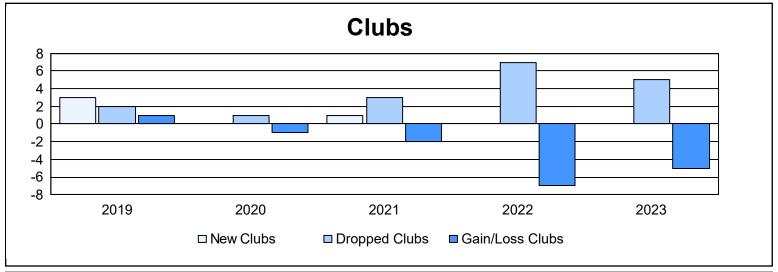

| Year      | New<br>Clubs | Dropped<br>Clubs | Gain/<br>Loss<br>Clubs | New<br>Members | Charter<br>Members | Reinstate<br>Members | Transfer<br>Members | Total<br>Member<br>Added | Total<br>Members<br>Dropped | Gain/<br>Loss<br>Members |
|-----------|--------------|------------------|------------------------|----------------|--------------------|----------------------|---------------------|--------------------------|-----------------------------|--------------------------|
| 2018-2019 | 3            | 2                | 1                      | 449            | 83                 | 20                   | 46                  | 598                      | 561                         | 37                       |
| 2019-2020 | 0            | 1                | -1                     | 319            | 8                  | 14                   | 53                  | 394                      | 563                         | -169                     |
| 2020-2021 | 1            | 3                | -2                     | 177            | 38                 | 86                   | 29                  | 330                      | 504                         | -174                     |
| 2021-2022 | 0            | 7                | -7                     | 296            | 19                 | 7                    | 42                  | 364                      | 489                         | -125                     |
| 2022-2023 | 0            | 5                | -5                     | 372            | 16                 | 14                   | 74                  | 476                      | 559                         | -83                      |
| Average   | 1            | 4                | -3                     | 323            | 33                 | 28                   | 49                  | 432                      | 535                         | -103                     |