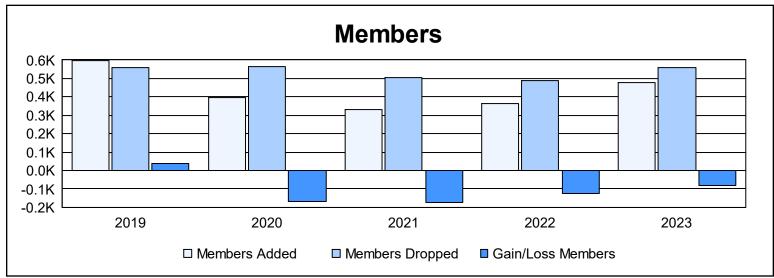

| Year      | New<br>Clubs | Dropped<br>Clubs | Gain/<br>Loss<br>Clubs | New<br>Members | Charter<br>Members | Reinstate<br>Members | Transfer<br>Members | Total<br>Member<br>Added | Total<br>Members<br>Dropped | Gain/<br>Loss<br>Members |
|-----------|--------------|------------------|------------------------|----------------|--------------------|----------------------|---------------------|--------------------------|-----------------------------|--------------------------|
| 2018-2019 | 3            | 2                | 1                      | 449            | 83                 | 20                   | 46                  | 598                      | 561                         | 37                       |
| 2019-2020 | 0            | 1                | -1                     | 319            | 8                  | 14                   | 53                  | 394                      | 563                         | -169                     |
| 2020-2021 | 1            | 3                | -2                     | 177            | 38                 | 86                   | 29                  | 330                      | 504                         | -174                     |
| 2021-2022 | 0            | 7                | -7                     | 296            | 19                 | 7                    | 42                  | 364                      | 489                         | -125                     |
| 2022-2023 | 0            | 5                | -5                     | 372            | 16                 | 14                   | 74                  | 476                      | 559                         | -83                      |
| Average   | 1            | 4                | -3                     | 323            | 33                 | 28                   | 49                  | 432                      | 535                         | -103                     |